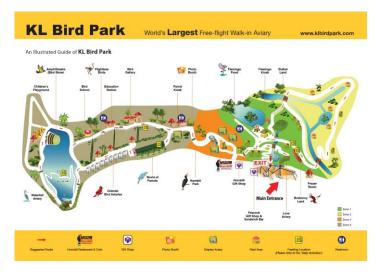

## Let's Celebrate World Lupus Day 2018!

World Lupus Day Get-Together Sun, 29 April 2018, 9am-2pm KL Bird Park Jalan Cenderawasih Taman Tasik Perdana (Lake Gardens) 50480 Kuala Lumpur

Register before Mon, 16 April 2018

**Programme:** 

9.00am Meet at the KL Bird Park

Entrance. See Siew Lian/Lucy.

9.30am Guided tour by Park Ranger.

Feed the parrots, ostrich, etc.

11.00am Meet at Hornbill Restaurant 11.05am Talk: "A Future without Fear"